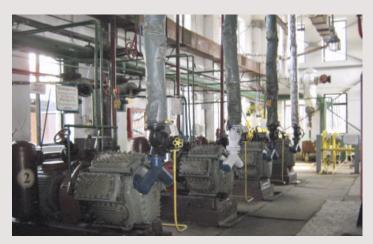

Enterprise has its own boiler house, equipped with two boilers "DKVR 4/13". The boilers were commissioned in 2002 and in 2005.

Ammonia cooling pump station equipped with compressors "P 220" and "P 110".