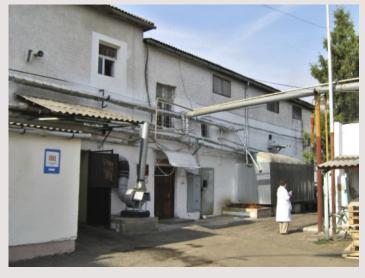

## Confectionary factory "A.V.K." in Mukachevo

The factory is situated in the Transcarpathian region, in the center of the city of Mukachevo in the street Dukhnovycha, 14.

The enterprise occupies the territory of the land of 12 695 sq.m, which was bought in 2012 year. The factory also owns a land in the city of 41,923 sq.m.

Enterprise has its own boiler house, equipped with two boilers "DKVR 4/13". The boilers were commissioned in 2002 and in 2005.

Ammonia cooling pump station equipped with compressors "P 220" and "P 110".