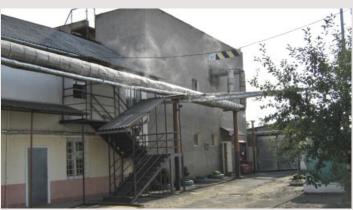

## Confectionary factory "A.V.K." in Mukachevo

The factory is situated in the Transcarpathian region, in the center of the city of Mukachevo in the street Dukhnovycha, 14.

The enterprise occupies the territory of the land of 12 695 sq.m, which was bought in 2012 year. The factory also owns a land in the city of 41,923 sq.m.

Enterprise has its own boiler house, equipped with two boilers "DKVR 4/13". The boilers were commissioned in 2002 and in 2005.

Ammonia cooling pump station equipped with compressors "P 220" and "P 110".