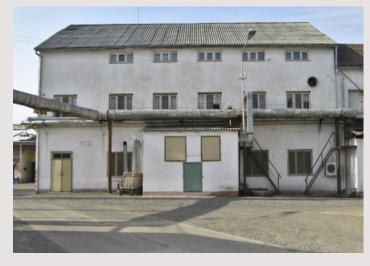

## Confectionary factory "A.V.K." in Mukachevo

The factory is situated in the Transcarpathian region, in the center of the city of Mukachevo in the street Dukhnovycha, 14.

The enterprise occupies the territory of the land of 12 695 sq.m, which was bought in 2012 year. The factory also owns a land in the city of 41,923 sq.m.