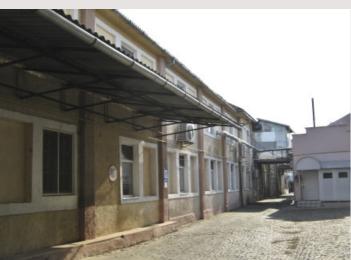

## Confectionary factory "A.V.K." in Mukachevo

The factory is situated in the Transcarpathian region, in the center of the city of Mukachevo in the street Dukhnovycha, 14.

The enterprise occupies the territory of the land of 12 695 sq.m, which was bought in 2012 year. The factory also owns a land in the city of 41,923 sq.m.