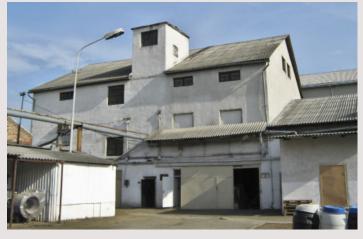

## Confectionary factory "A.V.K." in Mukachevo

The factory is situated in the Transcarpathian region, in the center of the city of Mukachevo in the street Dukhnovycha, 14.

The enterprise occupies the territory of the land of 12 695 sq.m, which was bought in 2012 year. The factory also owns a land in the city of 41,923 sq.m.

Enterprise has its own boiler house, equipped with two boilers "DKVR 4/13". The boilers were commissioned in 2002 and in 2005.

Ammonia cooling pump station equipped with compressors "P 220" and "P 110".