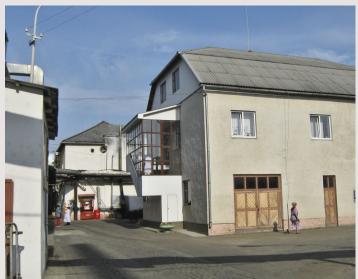

## Confectionary factory "A.V.K." in Mukachevo

The factory is situated in the Transcarpathian region, in the center of the city of Mukachevo in the street Dukhnovycha, 14.

The enterprise occupies the territory of the land of 12 695 sq.m, which was bought in 2012 year. The factory also owns a land in the city of 41,923 sq.m.