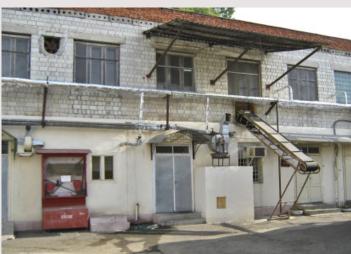

## Confectionary factory "A.V.K." in Mukachevo

The factory is situated in the Transcarpathian region, in the center of the city of Mukachevo in the street Dukhnovycha, 14.

The enterprise occupies the territory of the land of 12 695 sq.m, which was bought in 2012 year. The factory also owns a land in the city of 41,923 sq.m.

Enterprise has its own boiler house, equipped with two boilers "DKVR 4/13". The boilers were commissioned in 2002 and in 2005.

Ammonia cooling pump station equipped with compressors "P 220" and "P 110".